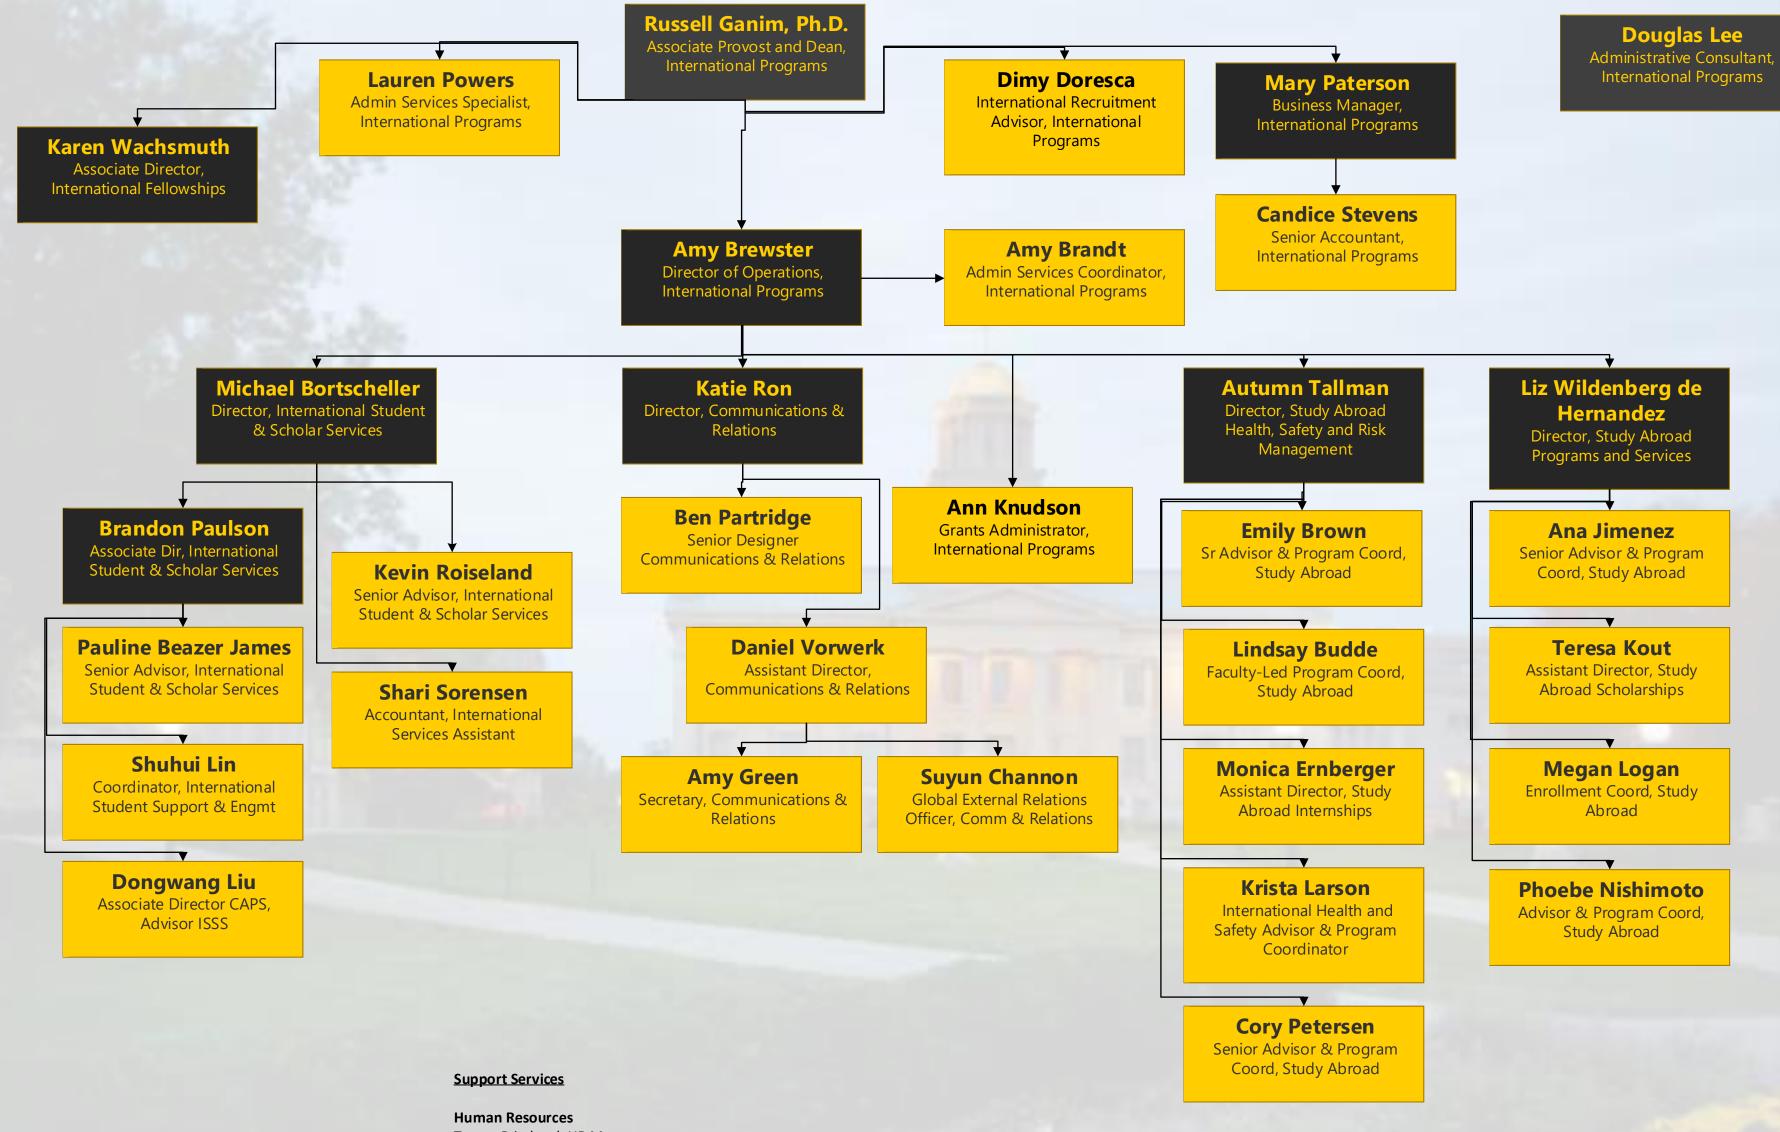

## **Affinity Groups**

African Studies Program (Director, Cory Gundlach) Anne Frank Institute (Director, Kirsten Kumpf Baele) Center for Asian and Pacific Studies (Director, Cynthia Chou & Associate Director, Dongwang Liu) European Studies Group (Director, Marina Zaloznaya) Iowa Global Health Network (Director, Claudia Corwin) Jewish Studies Network (Co-Directors, Ari Ariel & Elizabeth Heineman) Korean Studies Research Network (Director, Hyaeweol Choi) Latin American Studies Program (Director, Brian Gollnick) South Asian Studies Program (Director, Meena Khandelwal)

Tracey Pritchard, HR Manager Monica Frank, Recruitment & Retention Coord Alexa Lavin, HR Associate

**Information Technology Services** Eric Schnedler, IT Support Consultant

## **Shared Services**

Jake DeDore, Accountant Paige Gregg, Accountant